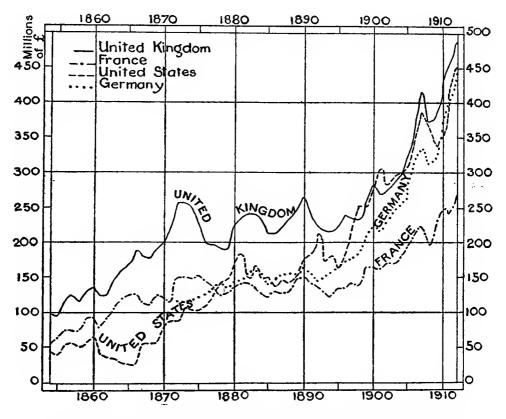

Lbs. 000's<br>32,468<br>38,885<br>39,398<br>46,263<br>46,239<br>34,027<br>56,225<br>53,334<br>56,588<br>55,270<br>54,946<br>46,983 | Lbs. 000's<br>223,384<br>222,599<br>253,736<br>253,264<br>321,536<br>321,066<br>312,710<br>314,517<br>323,991<br>285,062<br>265,078<br>239,233 | Lbs. 000's<br>155,127<br>133,753<br>139,271<br>146,760<br>158,407<br>159,699<br>176,457<br>189,681<br>174,121<br>184,240<br>181,181<br>184,608 | Lbs. 000's<br>78,314<br>65,133<br>67,709<br>67,278<br>91,606<br>80,568<br>115,897<br>104,297<br>101,881<br>120,605<br>133,224<br>121,665 | Lbs. 000's<br>61,591<br>42,585<br>52,917<br>58,405<br>74,470<br>78,938<br>77,479<br>69,630<br>84,641<br>93,361<br>100,479<br>73,092 |

#### No. 51 (cont.).—IMPORTS IN QUANTITIES INTO THE UNITED KINGDOM FROM VARIOUS COUNTRIES : RAW WOOL.



CHART SHOWING EXPORTS OF THE UNITED KINGDOM, FRANCE, GERMANY AND THE UNITED STATES, 1854-1912.

#### No. 52.—EXPORTS IN QUANTITIES OF THE PRODUCE OF THE UNITED KINGDOM: COTTON AND LINEN.

| Years,         |                    | Cotton.                |                  | Linen.           |                    |                |  |
|----------------|--------------------|------------------------|------------------|------------------|--------------------|----------------|--|
| lears,         | Yarn.              | Piece Goods.           | Thread.          | Yarn.            | Piece Goods.       | Thread.        |  |
|                | Lbs. 000's         | Yds. 000's             | Lbs. 000's       | Lbs. 000's       | Yds. 000's         | Lbs. 000's     |  |
| 1853           | 147,539